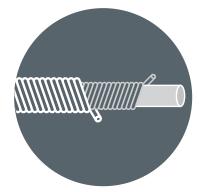

#### What it is

It's a product with high elasticity, obtained by processing **nylon and elastan** together, with controlled and stabilized high twisting tension. It presents a high elasto-mechanical recovery, together with a soft and comfortable touch.

### **Performances**

Landa 900 is a high elastic recovery yarn that gives fabrics an "anti-wrinkle effect" and stretch comfort.